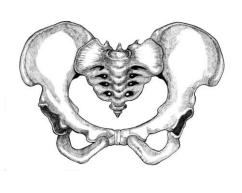

- 12. Is the skull to the right from a male or female?
- 13. Is the pelvis to the right from a male or female?

14. Is the bone to the right from a child or an adult?