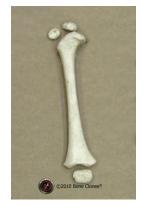

- 12. Is the skull to the right from a male or female?
- 13. Is the pelvis to the right from a male or female?

14. Is the bone to the right from a child or an adult?